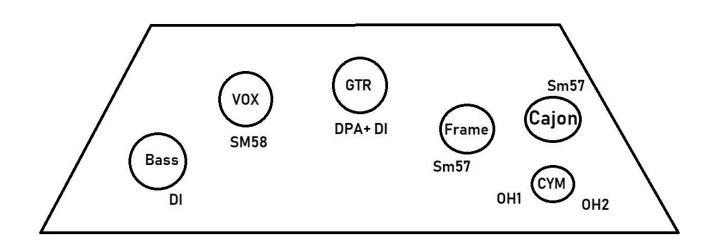

#### **INPUTS**

| 1 | Cajon        | Sm57             |              |
|---|--------------|------------------|--------------|
| 2 | Frame Drum   | Sm57             | Short / Clip |
| 3 | OH LEFT      | SM81/C1000/ADX51 |              |
| 4 | OH RIGHT     | SM81/C1000/ADX51 |              |
| 5 | GUITAR       | DPA for guitar   |              |
| 6 | GUITAR       | DI               |              |
| 7 | Bass         | DI               |              |
| 8 | Vocal LEAD   | SM58             |              |
| 9 | Guitar Vocal | Sm58             |              |

Total: Percusion set: 4 inputs - DI: 2 pcs (1 @ Bass, 1 @ Guitar) - Vocals: 2 pcs